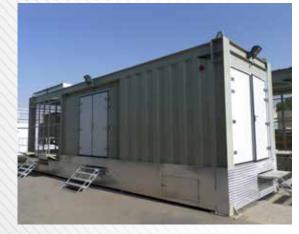

## SPECIALIZED SHELTERS

- » Explosion / Blast Rated Shelters
- » Electrical Sub-Station Shelters
- » Radio Transmitter & Integrated Radar Shelters
- » COW / RDU Shelters
- » Battery Bank Shelters
- » Air Quality Monitoring Shelters
- » Mobile Switchgear Shelters

## **CONTAINER SOLUTIONS**

- » Explosion proof & fire rated units.
- » Converted ISO shipping containers
- » Customized to meet the client's specifications
- » Mostly required in oil & gas sector.
- Can be used also as schools, hotels, education facilities, office units, labour units, camp, etc..