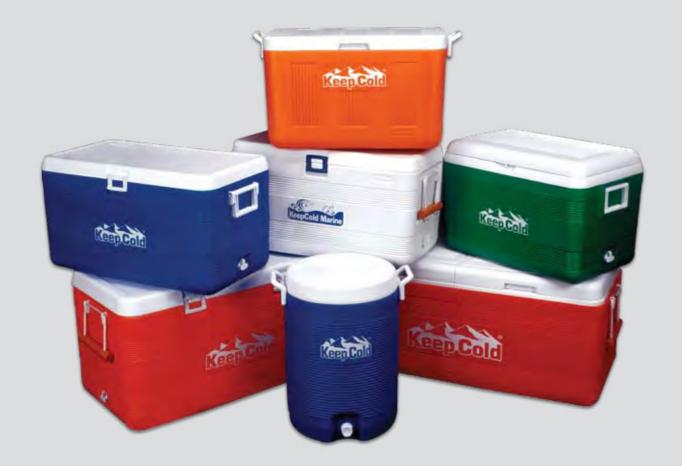

### **ICE BOXES AND WATER COOLERS**

A wide range of ice boxes and water coolers are manufactured by the Group under the renowned brand name, Keep Cold. Over the years, Keep Cold has earned the reputation of being the market leader in the UAE and other GCC countries. The product range includes:

- Keep Cold Ice Boxes.
- Keep Cold Water Coolers.

These iceboxes and water coolers are made of high quality CFC free polymers using highly sophisticated manufacturing technology to provide them with the best thermal insulation. Available in various colors and sizes, Keep Cold ice boxes/ coolers are made with strong hinges and handles to withstand rough handling.