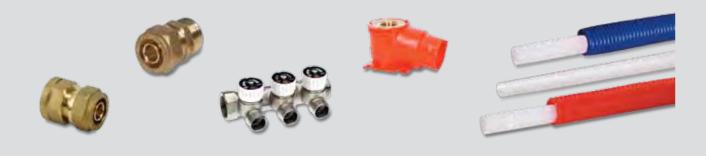

### **PLUMBING SYSTEMS FROM**

- uPVC Drainage Pipes and Fittings
- uPVC High Pressure Pipes and Fittings
- PP-R Pipes and Fittings
- PEX Pipes and Fittings
- HDPE Drainage Systems
- CPVC Pipes and Fittings
- Fabricated Plumbing Products
- uPVC Ball Valves
- Pipe Clamps & Supports
- Solvent Cements, Cleaners & Lubricants
- PE Compression Fittings

### **PEX PIPES AND FITTINGS**

PEX pipes are manufactured to the German DIN Standards from cross-linked high-density polyethylene material. PEX pipes are used for long term applications in extreme levels of cold and hot fluid transmission. These pipes require few directional fittings due to its high flexibility and strength. PEX pipes can be used for applications ranging from sub zero temperature up to 200 degrees Fahrenheit. Some of the applications of PEX pipes include:

### LDPE IRRIGATION PIPES

LDPE, LLDPE (linear low density polyethylene) pipes are high precision drip pipes manufactured according to the ISO 9261:2004 standard for irrigation purposes. The drip pipes are also manufactured to customer specific standards. Landscape and lawn edging is also manufactured as part of the irrigation systems supplied by the company.