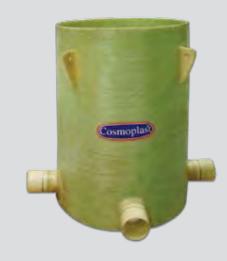

### **HDPE DRAINAGE SYSTEMS**

Cosmoplast HDPE drainage system is the ultimate solution for all types of drainage applications including soil and waste, above and below ground and chemical waste. These pipes and fittings are manufactured according to the latest European EN standards and can be joined by butt-fusion, electro-fusion, flanges or rubber ring joints. The characteristics of the PE Drainage system such as the outstanding chemical resistance, high temperature rating, flexibility and low noise make it the ideal selection for residential and industrial buildings, laboratories, hospitals and hotels.