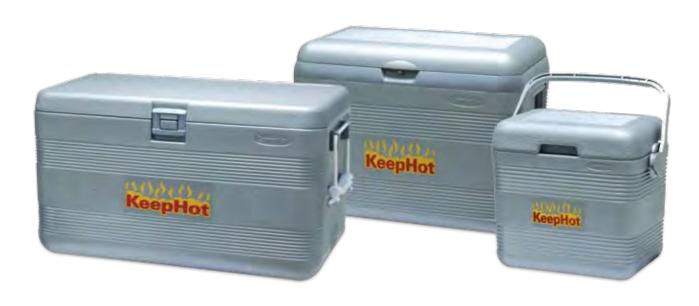

### **ICE BOXES AND WATER COOLERS**

A wide range of ice boxes and water coolers are manufactured by the Group under the renowned brand name, Keep Cold. Over the years, Keep Cold has earned the reputation of being the market leader in the UAE and other GCC countries. The product range includes:

- Keep Cold Ice Boxes.
- Keep Cold Water Coolers.

These iceboxes and water coolers are made of high quality CFC free polymers using highly sophisticated manufacturing technology to provide them with the best thermal insulation. Available in various colors and sizes, Keep Cold ice boxes/ coolers are made with strong hinges and handles to withstand rough handling.