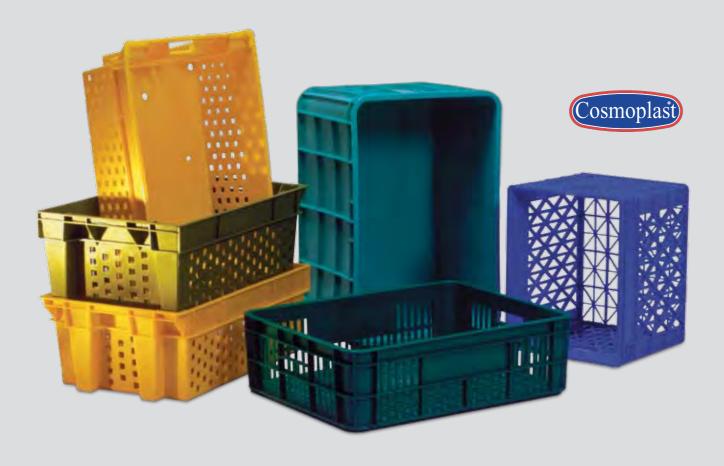

### **CRATES**

To meet industrial storage needs, Cosmoplast plastic products range also includes plastic crates. The crates, built with rigid ribs, provide great strength making them ideal for all material handling, storage and transportation applications. The plastic crates are stackable, thus having more storage space.