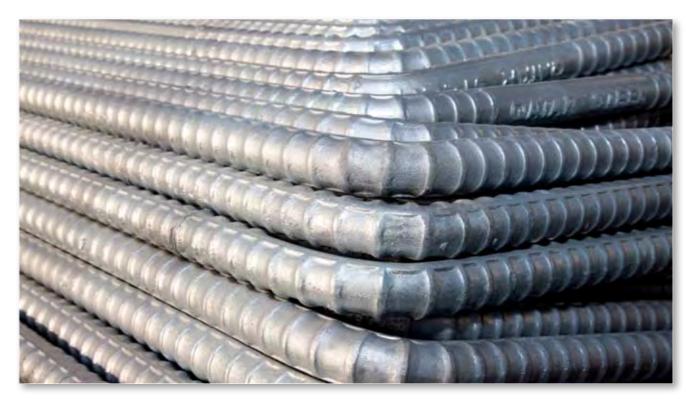

### **COLD-FORMED STEEL**

Cold-Rolled sections and profiles produced by Harwal Group are extensively used in the construction industry. The products supplied to the industry primarily include Structural tubes and metal decking.

Cold-forming is done at room temperature using rolling or pressing processes. Cold-rolled steel offer reduced thicknesses, enhanced surface finishes and forming characteristics, and high-strength grades.

- Light weight
- High strength and stiffness
- Ease of prefabrication and mass production
- Fast and easy erection and installation
- Non shrinking and non creeping at ambient temperatures
- No formwork needed
- Termite-proof and rot proof
- Economical in transportation and handling
- Non combustibility
- Recyclable material
- Panels and decks can provide enclosed cells conduits.