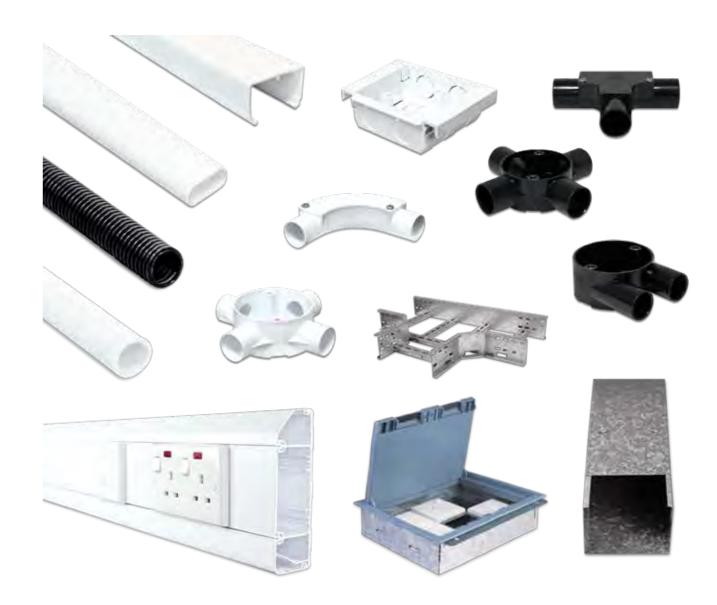

### **CABLE MANAGEMENT SYSTEMS**

Interplast Electrical Systems provide the broadest line of electrical conduits, trunkings, switches, sockets and systems manufactured in the GCC meeting the highest quality standards and international levels of certification found only in premier global brands.

DECODUCT Cable Management Systems include conduits, trunkings, accessories, industrial cable management systems in PVC and metal and are manufactured to meet the Gulf Specifications as well as International standards. Decoduct Cable Management System has won the diamond mark certificate from ASTA BEAB of the UK confirming compliance with the relevant BSEN standards. ASTA BEAB is the reputable and relevant UK certification body for electrical products. DECODUCT LSF cable management systems meet all the mechanical and physical properties of rigid CMS and in the event of a fire, the emission of the smoke and fume is within safety levels and much lower than normal rigid CMS.