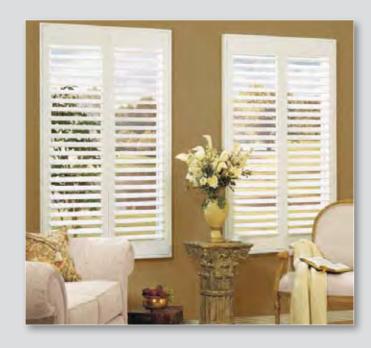

### **WINDOW SHUTTERS**

ShutterSMART is a low maintenance alternative to traditional wood window shutters. Made in the USA, ShutterSMART's Polyclad Hardwood Shutters are energy efficient and completely free of paint, formaldehyde and VOCs. They're fully recyclable, and unlike wood shutters, will not fade, chip, warp, crack or peel. Each shutter is custom built with a hardwood core that is clad with a poly surface. The solid wood construction delivers the strength of a wood shutter, while the polyclad surface is low maintenance, easy to clean and elegant.