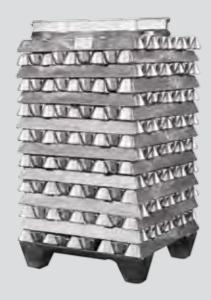

### **ALUMINUM INGOTS & SOWS**

Emirates Recycling supplies aluminum alloy ingots and sows to leading manufacturers of rolled aluminum sheet, plate, brazing sheet and extruded products for use in aerospace, building and construction, automotive, distribution and transportation industry segments.

The Group is one of the leading secondary aluminum recycling companies with an annual production capacity exceeding 18000 tones. We use the state of the art LOTTUS technology to melt aluminum scrap and produce both wrought and cast alloys. With great emphasis on quality, highest standards are maintained through the entire value chain right from the scrap sourcing up to the delivery of ingots. Our state of the art laboratory uses the ARL spectrometer to ensure consistent quality. We produce 1 ton alloy ingots, 500kg sows (cast blocks) and 7 kg ingots in compliance with international standards.