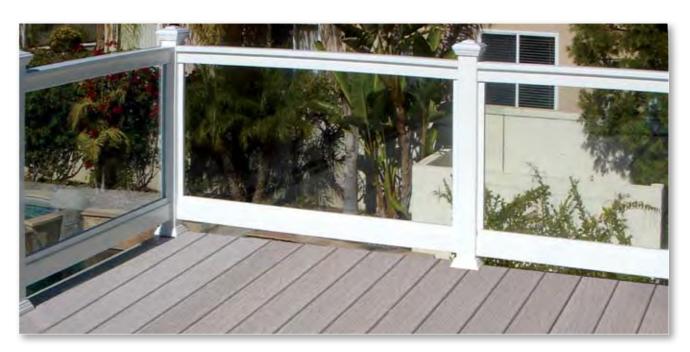

### VINYL DECKING

Duramax offers a line of vinyl decking that delivers the beauty of traditional wood decks in a low maintenance and durable polyvinyl. Using a proprietary cellular PVC capstock, Dura Deck offers a surface that has the look and feel of a wood surface. The rigid vinyl base delivers tremendous strength for wide spans allowing the deck to be mounted right over existing wood joists. Unlike composite decks, DuraDeck will not sag or warp under the sun. In fact, it stays cooler to the touch under even the hot sun.

### **PATIO COVERS**

Low-maintenance vinyl patio covers have become the product of choice of landscape designers, architects, and homeowners. These solid structures have an impressive look and feel.

- Unlike wood, vinyl will not rot, warp, crack, attract termites, or ever need painting.
- Unlike aluminum, vinyl is quiet in the rain and will be cool to the touch under the sun.
- Patio covers are engineered to meet local engineering standards.
- Available in various colors.