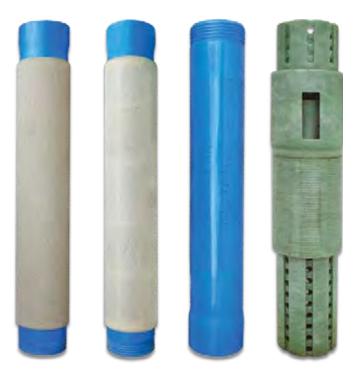

### **uPVC & GRP WELL CASINGS AND SCREENS**

Cosmoplast well casings and screens are widely used in water well extraction in the Gulf region. We offer a comprehensive solution through our extensive range of casings and screens in uPVC and GRP. The uPVC double walled deep well casings provide the best solution to water extraction in the most remote areas of the Gulf region that require wells of up to 600m depth. The GRP casing and screen system has many advantages over the steel pipes used in deep well applications. Some of the key advantages of Cosmoplast casing and screens are:

- Lightweight & corrosion resistant.
- Easy to install.
- Ideal for remote irrigation areas.
- Available in diameters up to 1200mm.
- Additional filtering options through Granule pack and Gravel Pack.
- Continuous slotted pipe and perforated pipes for easy water flow.