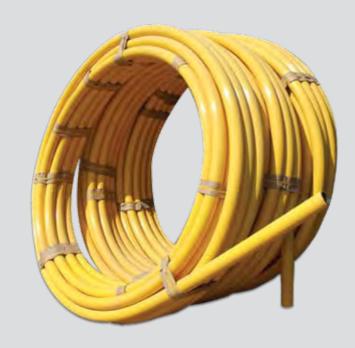

### **HDPE AND MDPE GAS PIPES**

Cosmoplast pipeline systems include Polyethylene pipes for gas distribution, produced from high density and medium density polyethylene materials. These pipes are made in yellow or orange color, the universal color code for fuel gas lines. The pipes are strong, flexible and light in weight, offering easy installation. Polyethylene pipes ranging in sizes from 20mm to 1200mm are manufactured according to various international standards depending on customer specifications.