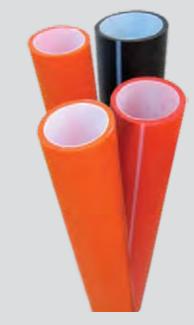

### **INFRASTRUCTURE PIPELINE SYSTEMS FROM**

- uPVC Pipes and Fittings for Main Water and Sewerage Lines
- HDPE Pipes & Fittings
- GRP Pipes & Fittings
- Pre-Insulated Pipes & Fittings
- LDPE Pipes & Fittings
- uPVC & GRP Wellcasings & Screens
- uPVC & GRP Fabricated Manholes
- Telecommunication Duct Pipes
- Re-inforced Thermoplastic Pipes

### **HDPE AND MDPE GAS PIPES**

Cosmoplast pipeline systems include Polyethylene pipes for gas distribution, produced from high density and medium density polyethylene materials. These pipes are made in yellow or orange color, the universal color code for fuel gas lines. The pipes are strong, flexible and light in weight, offering easy installation. Polyethylene pipes ranging in sizes from 20mm to 1200mm are manufactured according to various international standards depending on customer specifications.