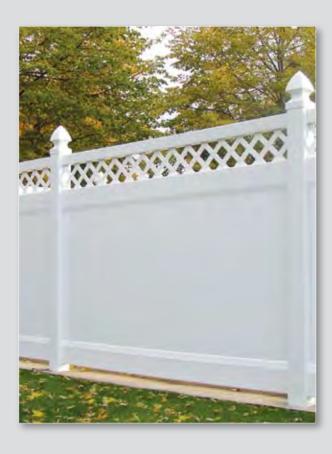

### **VINYL FENCES**

Duramax vinyl fencing is designed to deliver a low maintenance and durable solution to all fencing needs. Using state-of-art coextrusion technology Duramax vinyl fences can stand up to the most demanding weather conditions of the region. The fences do not use screws that rust or brackets that crack. A route-and-lock construction ensures that all parts are interlocked and will never pull apart. A wide range of fences such as picket fences, privacy fences, perimeter fences and pool fences are available with complimentary aesthetic caps.