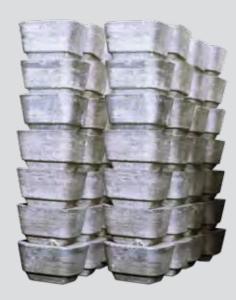

### **ALUMINUM INGOTS & SOWS**

Emirates Recycling supplies aluminum alloy ingots and sows to leading manufacturers of rolled aluminum sheet, plate, brazing sheet and extruded products for use in aerospace, building and construction, automotive, distribution and transportation industry segments.

The Group is one of the leading secondary aluminum recycling companies with an annual production capacity exceeding 18000 tones. We use the state of the art LOTTUS technology to melt aluminum scrap and produce both wrought and cast alloys. With great emphasis on quality, highest standards are maintained through the entire value chain right from the scrap sourcing up to the delivery of ingots. Our state of the art laboratory uses the ARL spectrometer to ensure consistent quality. We produce 1 ton alloy ingots, 500kg sows (cast blocks) and 7 kg ingots in compliance with international standards.