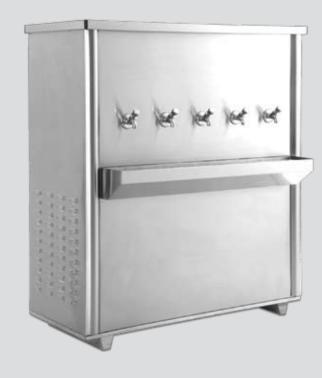

### **ICE BOXES AND WATER COOLERS**

A wide range of ice boxes and water coolers are manufactured by the Group under the renowned brand name, Keep Cold. Over the years, Keep Cold has earned the reputation of being the market leader in the UAE and other GCC countries. The product range includes:

- Keep Cold Ice Boxes.
- Keep Cold Water Coolers.

These iceboxes and water coolers are made of high quality CFC free polymers using highly sophisticated manufacturing technology to provide them with the best thermal insulation. Available in various colors and sizes, Keep Cold ice boxes/ coolers are made with strong hinges and handles to withstand rough handling.