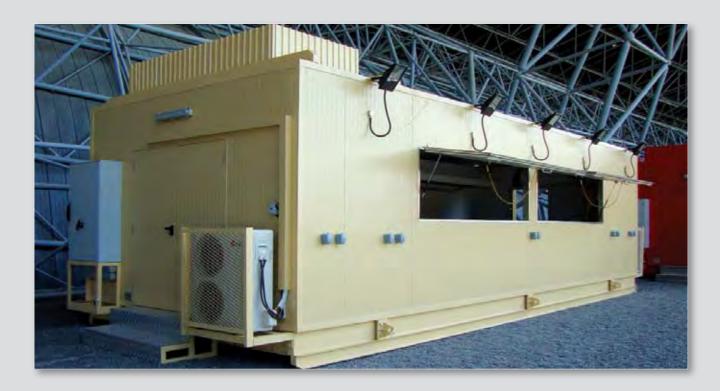

### **TELECOM SHELTERS**

Under the factory built units division, the Group manufactures prefabricated shelters that include controlled environment shelters for GSM telecommunication, radar equipment shelters and air-quality monitoring shelters. TSSC Telecom shelters are custom built, with particular attention to details, most importantly the electrical component specifications and anti-static requirements. In addition, the shelters will withstand harsh environmental conditions, are transportable and can be easily erected on high rise buildings without any special installation methods. Designed specifically for outdoor use, these shelters are lightweight, can be quickly assembled and disassembled and are dust proof and water proof.