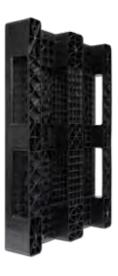

### **PLASTIC PALLETS**

Cosmoplast plastic pallets are manufactured in standard sizes and capacities to withstand the static and dynamic loads as per customer requirements. The main types of pallets available are:

- Nesting Pallets.
- Industrial Pallets.
- Pallet Jacks.
- Injection Pallets.

These pallets are designed for easy and quick handling by forklifts and are ideal for warehousing as well as outdoor applications whether mounted on the racks or stacked on the floor. The pallets are suitable for use in food industry and conventional goods in addition to chemicals and pharmaceuticals industries and are 100% recyclable as these are made entirely from plastic polymers.