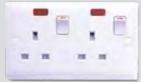

### **ELECTRICAL SWITCHES & SOCKETS**

The EDISON range of products includes switches, sockets, electrical wiring devices and accessories under the series Dura Finish, Designer, Royale and Nano. The range from EDISON comes with exotic designs and color schemes and can be offered in custom designs to match any décor. All wiring accessories are manufactured to Gulf and international specifications and our fully equipped laboratory is capable of carrying out all the tests specified by the relevant standards.

The EDISON Royale is a fully modular international range of switches, sockets & accessories that offers flexibility and is aesthetically pleasing. With an extensive selection of modules, it easily fits into a wall fixing back frame which are covered by various designs and colors of front plates.