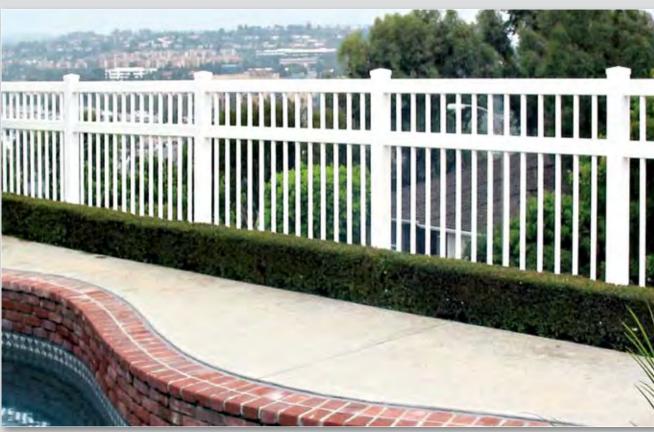

### **VINYL FENCES**

Duramax vinyl fencing is designed to deliver a low maintenance and durable solution to all fencing needs. Using state-of-art coextrusion technology Duramax vinyl fences can stand up to the most demanding weather conditions of the region. The fences do not use screws that rust or brackets that crack. A route-and-lock construction ensures that all parts are interlocked and will never pull apart. A wide range of fences such as picket fences, privacy fences, perimeter fences and pool fences are available with complimentary aesthetic caps.