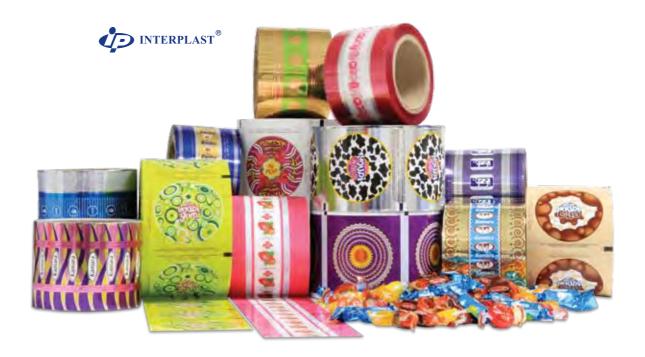

### **FLEXIBLE PACKAGING**

Harwal Group is one of the largest manufacturers of flexible packaging in the region with a comprehensive product range that meets the needs of diverse industries. Our product range include flexible packaging laminates (BOPP, CPP, PET, Alu Foil, LDPE), Shrink Sleeves, PVC Twist wraps, metalized twist wraps and wax paper, wrap around labels, Gift wraps, flower wraps and flower cones.Interplast flexible packaging products serve the requirements of industries such as packaged foods, juices, ice creams, dry foods, soft drinks, toffees, cosmetics, toiletries and much more.

With state of the art technology employed for printing, lamination and metallization, we manufacture products that meet the best safety and hygiene standards. We are committed to creating new innovative solutions to meet the ever growing packaging requirements of the industries for years to come.