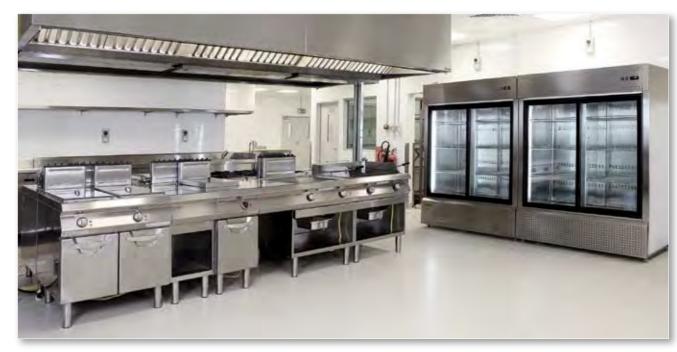

## STAINLESS STEEL KITCHEN EQUIPMENT

Modern kitchens are designed to reflect the individual needs of users, combining functionality with aesthetics. To meet this need, we offer a fully integrated range of stainless steel kitchens. With its rich luster and polish, stainless steel conveys a look of utmost sophistication and adds elegance to the kitchen décor. The stainless steel kitchen range includes sinks, cabinets, tables, trolleys, hoods, shelving, and various other equipment such as dryers, deep fryers, tray sliders, gastronome pans, shawarma grill and much more to compliment the range.