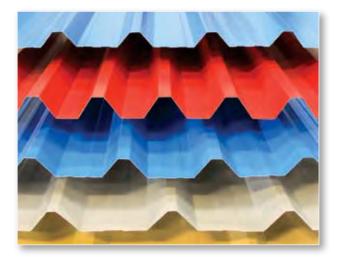

### **ROOF & WALL CLADDING**

Harwal Group manufactures various modular metallic components that meet all the needs of the construction industry. The most notable of these are the corrugated metal sheets in a wide variety of profiles. These profiled sheets offer architects and designers a range of choices for roof and wall cladding such as internal linings and external cladding for industrial and commercial buildings.

The panels are manufactured to exact measurements to fit perfectly and mount without mastic (dry joints) assuring short construction time and cost-savings. Designed to tolerate high static characteristics with reduced weights, minimum labor requirement and rapid execution, these sheets guarantee the optimization of the structure's realization costs.

- Manufactured to site measurements, eliminating wastage and installation complications.
- Available in an array of aesthetically pleasing colors.
- Minimizes labor requirements for execution.
- Easy to dismantle for building transformations.
- Modifications and extensions can be easily done.