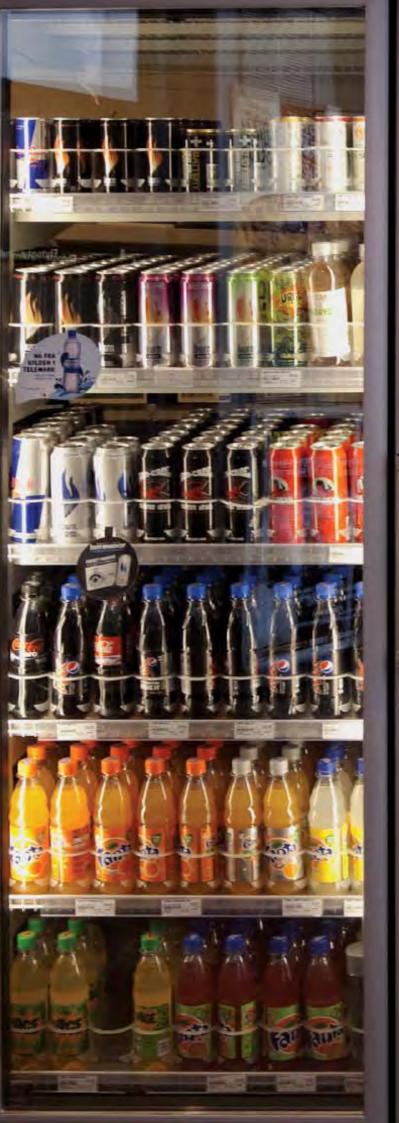

# **BEVERAGES**

# FRUIT JUICES, CARBONATED DRINKS, DRINKING WATER AND CONTRACT BEVERAGE FILLING

UBF, The beverages division of the Group, manufactures and distributes a broad range of beverages including fruit juices, carbonated drinks and pure drinking water. Manufactured under the Maaza brand are a wide range of juices with flavors such as Mango, guava, fruit mix, orange and apple. The new premium juice brand "Mambo" is a fruit juice based drink with a range that includes fruit drinks, nectar and 100% juice. Mambo is available in an array of flavors including Mango, Guava, Orange, Mixed Fruit and Apple. Produced from specially selected fruit pulps, purees and juices, Mambo delivers excellent taste and satisfaction. Mambo products are packed in PET bottles for convenience, enriched with Vitamin C for health and preserved for longer life enabling it to be delivered to many countries around the world. Aqua Q is our pure drinking water brand. Cool Up is the soda water brand that also includes juice drinks in various flavors.