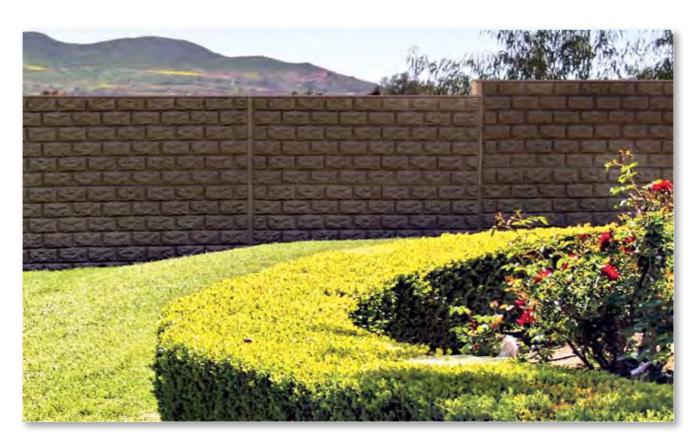

### **DURAWALL**

Durawall is designed to replace traditional stone and brick walls with a durable vinyl reinforced steel structure. They eliminate the common problems found in traditional masonry walls of cracking and deterioration caused by shifting of the ground and weather etching of stone. They are easy to install, wind tested to withstand high winds, act as sound barriers and are stable in all weather conditions.

- Unlike Traditional Walls, will not crack from ground movement.
- The Look and Feel of Real Stone Wall.
- Easy to Replace.
- Low Maintenance Durable Vinyl Surface.
- Strong Steel Frame structure.
- Fire resistant.
- Graffiti Resistant.