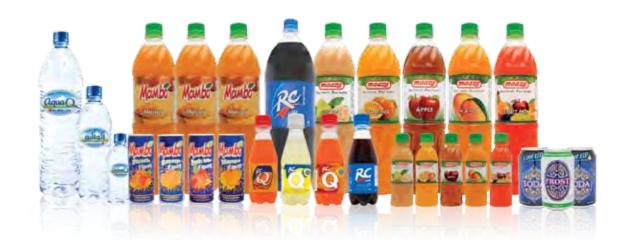

# FRUIT JUICES, CARBONATED DRINKS, DRINKING WATER AND CONTRACT BEVERAGE FILLING

UBF, The beverages division of the Group, manufactures and distributes a broad range of beverages including fruit juices, carbonated drinks and pure drinking water. Manufactured under the Maaza brand are a wide range of juices with flavors such as Mango, guava, fruit mix, orange and apple. The new premium juice brand "Mambo" is a fruit juice based drink with a range that includes fruit drinks, nectar and 100% juice. Mambo is available in an array of flavors including Mango, Guava, Orange, Mixed Fruit and Apple. Produced from specially selected fruit pulps, purees and juices, Mambo delivers excellent taste and satisfaction. Mambo products are packed in PET bottles for convenience, enriched with Vitamin C for health and preserved for longer life enabling it to be delivered to many countries around the world. Aqua Q is our pure drinking water brand. Cool Up is the soda water brand that also includes juice drinks in various flavors.