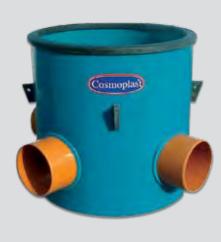

### **uPVC DRAINAGE PIPES AND FITTINGS**

Cosmoplast offers a wide range of uPVC drainage pipes and fittings covering a size range from 32mm up to 1000mm, providing the complete solution for our customers' piping needs. Our range of uPVC systems offers the most comprehensive line required to complete any domestic or industrial drainage system. Cosmoplast drainage pipes and fittings are manufactured with both solvent welding sockets and rubber ring (push fit) sockets, which satisfies the various requirements of projects, designers and installers. All our uPVC drainage pipes and fittings are manufactured and tested in accordance with the new British - European standards and awarded the BS Quality Kite Mark.