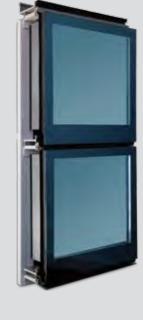

### **UNITIZED GLASS SYSTEM**

Thermally broken and compartmentally drained, TSSC glass systems are designed for projects seeking the highest international standards. The curtain walls are sealed, internally and externally with frame gaskets and factory injection molded vulcanized corner joints to provide high performance solutions for new and refurbished buildings. They are able to handle all loads (including dead load, wind load, seismic load, thermal load, blast load etc.) as well as keep air and water from penetrating the building envelope. The curtain walls are designed to accommodate double glazing options and can withstand calculated design wind pressure for various locations.

- Lower field installation costs.
- Allows flexibility in design.
- Provides an aesthetic sense to the building.
- Weather resistant.