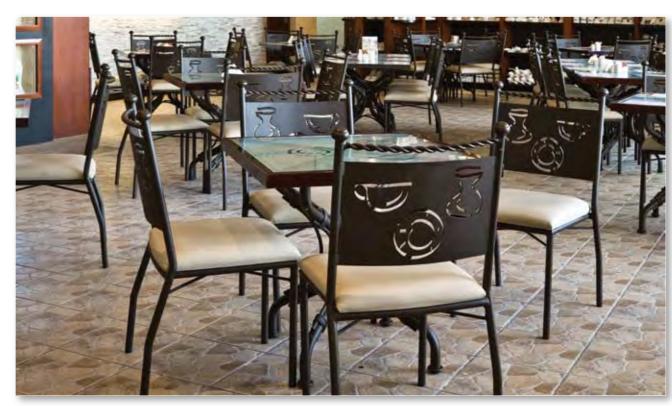

### **RESTAURANT FURNITURE**

The Restaurant Furniture Collection includes quality tables, chairs, bar stools and booth seating for the restaurant and food services industry. Suitable for any setting, the furniture is manufactured from wood, plastic and aluminum and is appropriate for both indoor and outdoor use. Whether contemporary or classic, the product line contains furniture for fine dining, casual dining, food courts, fast food outlets, coffee shops and cafés.