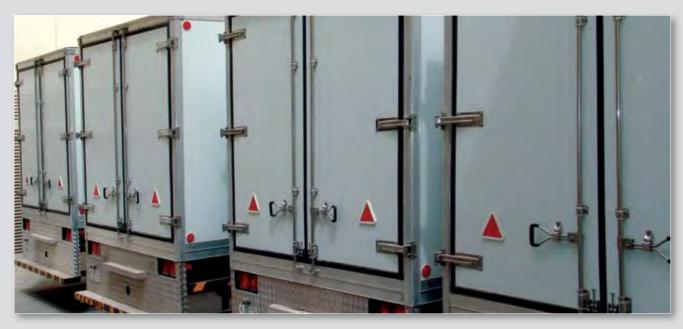

### **INSULATED VEHICLE BODIES**

As with the cold rooms, the high quality insulated panels are used to build insulated vehicle bodies. The insulated panels for vehicle bodies are manufactured in sizes of up to 7 meters in length and 3 meters in width, which are reinforced to give maximum strength and durability. We pride ourselves as one of the very few companies in the region to build vehicle bodies using only 6 panels, one for each side of the body. We are also one of the few companies who build refrigerated vehicle bodies using eutectic plates. These panels are used to maintain a certain temperature inside the insulated body for long periods even after the unit is disconnected from the power supply. Furthermore, movable partitions can be provided inside the insulated body allowing high flexibility in designing compartments.