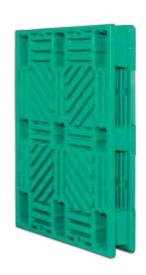

### **PLASTIC PALLETS**

Cosmoplast plastic pallets are manufactured in standard sizes and capacities to withstand the static and dynamic loads as per customer requirements. The main types of pallets available are:

- Nesting Pallets.
- Industrial Pallets.
- Pallet Jacks.
- Injection Pallets.

These pallets are designed for easy and quick handling by forklifts and are ideal for warehousing as well as outdoor applications whether mounted on the racks or stacked on the floor. The pallets are suitable for use in food industry and conventional goods in addition to chemicals and pharmaceuticals industries and are 100% recyclable as these are made entirely from plastic polymers.