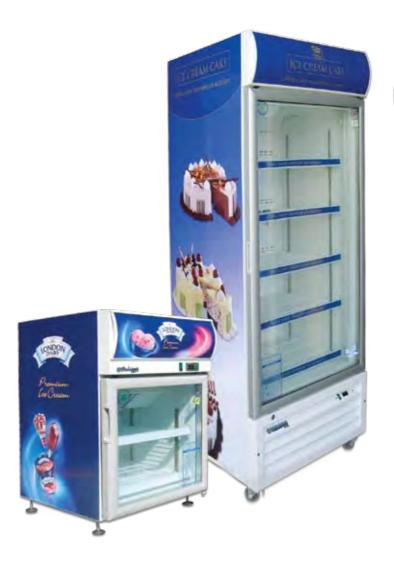

# **REFRIGERATION**

Manufactured under the Celsius brand, display chillers, freezers and open showcase chillers provide a wide range of refrigeration solutions to major food and beverage companies and retailers. These high quality energy efficient refrigerators can be equipped with digital thermometers, high resolution digital print stickers, additional shelves and door locks as per the customer specifications.

# STAINLESS STEEL REFRIGERATORS, FREEZERS & WATERCOOLERS

The Group manufactures Stainless Steel refrigerators and freezers matching the individual needs of customers, combining functionality with aesthetics. With its rich luster and polish, stainless steel conveys a look of utmost sophistication and adds elegance. The refrigeration units are tough, versatile, hygienic and easy to clean. Made with high quality stainless steel and manufactured with ISO & HACCP principles we deliver versatile and efficient stainless steel refrigerators.