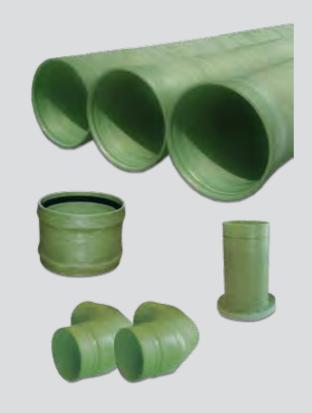

## **GLASS REINFORCED PLASTIC** (GRP) PIPES AND FITTINGS

GRP pipes and fittings are manufactured conforming to various international standards and employ the filament winding manufacturing technique. The product range includes pipes and fittings in sizes ranging up to 2000mm in diameter and manholes up to 2000mm in diameter. The various applications for which GRP pipes are used include:

- Potable water distribution.
- Drainage and Sewerage.
- Irrigation.
- Sea water intake.
- Pipe jacking.
- Micro Tunneling.
- Pre-insulated pipes for district cooling and oil and gas Application.