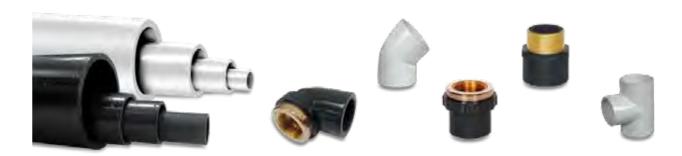

### **PLUMBING SYSTEMS FROM**

- uPVC Drainage Pipes and Fittings
- uPVC High Pressure Pipes and Fittings
- PP-R Pipes and Fittings
- PEX Pipes and Fittings
- HDPE Drainage Systems
- CPVC Pipes and Fittings
- Fabricated Plumbing Products
- uPVC Ball Valves
- Pipe Clamps & Supports
- Solvent Cements, Cleaners & Lubricants
- PE Compression Fittings

### **uPVC DRAINAGE PIPES AND FITTINGS**

Cosmoplast offers a wide range of uPVC drainage pipes and fittings covering a size range from 32mm up to 1000mm, providing the complete solution for our customers' piping needs. Our range of uPVC systems offers the most comprehensive line required to complete any domestic or industrial drainage system. Cosmoplast drainage pipes and fittings are manufactured with both solvent welding sockets and rubber ring (push fit) sockets, which satisfies the various requirements of projects, designers and installers. All our uPVC drainage pipes and fittings are manufactured and tested in accordance with the new British - European standards and awarded the BS Quality Kite Mark.

### **PP-R PIPES AND FITTINGS**

Cosmoplast PP-R pipes and fittings are manufactured according to the German DIN Standards with sizes ranging from 20mm up to 160mm. The outstanding temperature rating up to 95°C and pressure rating up to 25 Bar make the PPR system the ideal solution for variety of applications including: