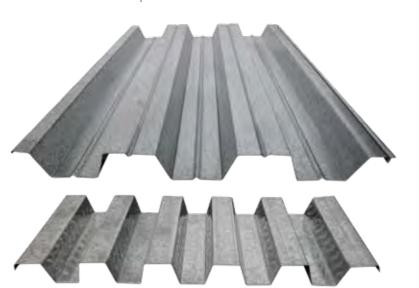

### **COLD-FORMED STEEL**

Cold-Rolled sections and profiles produced by Harwal Group are extensively used in the construction industry. The products supplied to the industry primarily include Structural tubes and metal decking.

Cold-forming is done at room temperature using rolling or pressing processes. Cold-rolled steel offer reduced thicknesses, enhanced surface finishes and forming characteristics, and high-strength grades.

- Light weight
- High strength and stiffness
- Ease of prefabrication and mass production
- Fast and easy erection and installation
- Non shrinking and non creeping at ambient temperatures
- No formwork needed
- Termite-proof and rot proof
- Economical in transportation and handling
- Non combustibility
- Recyclable material
- Panels and decks can provide enclosed cells conduits.

### Applications:

- Warehouse Shelving
- Tubing
- Domestic Appliances
- Steel Furniture
- Transmission Poles
- Frameless Stressed skin structures:
   Corrugated sheets or sheeting profiles.
- Roof and Wall Systems for industrial, commercial and agricultural buildings (panels, decks)