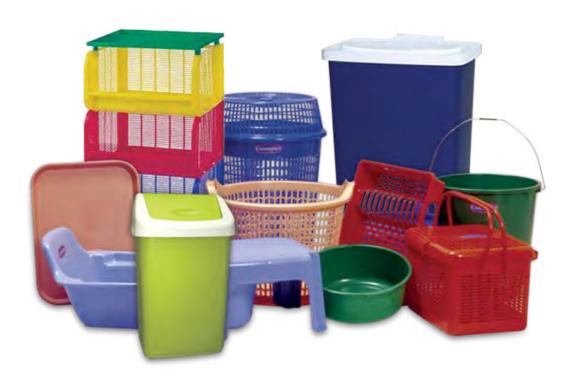

### **HOUSEHOLD PRODUCTS**

Renowned for their outstanding functionality and quality the Cosmoplast range of plastic products include a diverse range of products for a wide variety of household needs. The products include:

- Buckets and Drums.
- Food Containers.
- Kitchen Utensils.
- Plastic Jugs.
- Storage Units.
- Basins.
- Waste Bins.
- Laundry Bins.

These products are manufactured from high-grade materials using modern manufacturing techniques, which make them durable and aesthetically pleasing.