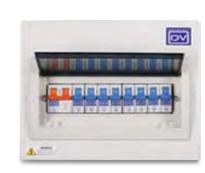

# LIGHTING, SWITCHGEARS AND METAL ENCLOSURES

Electrical distribution needs are continuously evolving in residential, commercial and industrial sectors. Improved operational safety and continuity of service are critical requirements. Understanding these changing needs Interplast introduced the DECOVOLT range of low voltage switchgears comprising of miniature circuit breakers, MCB ISOLATORS, MCB Distribution Systems and Fluorescent fixtures. DECOVOLT range of OEM manufactured products meet international IEC/EN standards. All DECOVOLT products are CE marked declaring conformity to European standards and safety regulations.