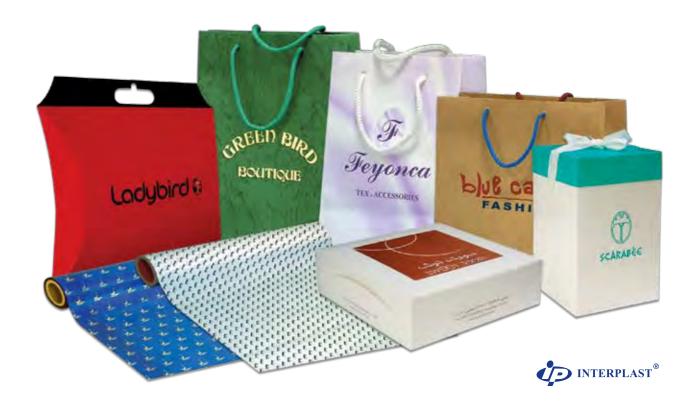

### **LUXURY SHOPPING BAGS**

Diverse range of Interplast luxury shopping bags that are sold worldwide include luxury plastic bags, luxury paper bags, SOS bags (Kraft paper bags) and personalized boxes.Interplast bags are offered in die-cut, rope handled and twisted paper handled varieties. These bags are manufactured using the latest technologies in pre-press and printing facilities, which include rotogravure, offset and flexographic processes making them unparalleled in style and performance. Our skilled and experienced team of designers work closely with our customers to achieve the perfect design for their brands.

73 www.harwal.net