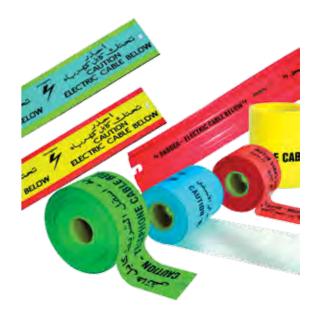

### **CABLE PROTECTION SYSTEMS**

As a substitute to concrete cable cover tiles, the protection tapes manufactured by the Group are particularly suitable as protective and warning markers and are lightweight for easy transportation, handling, storage and installation.

INTERGARD range includes PVC, HDPE and LDPE cable covers, boards and tapes for warning and protection of all kinds of cable distribution systems.

34