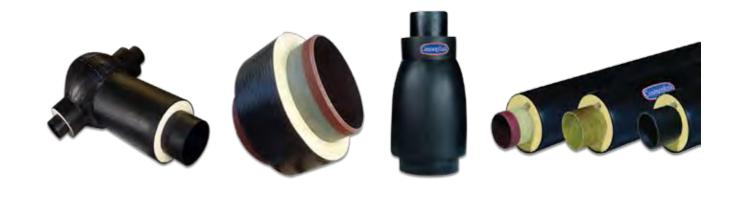

## PRE-INSULATED PIPES AND FITTINGS

Pre-insulated pipes are manufactured for district cooling, oil and gas and other industrial applications using both insulation methods of injected foam or sprayed foam as per customer requirement. The core pipe can be supplied in Polyethylene (PE), cross linked polyethylene (PEX), steel or Glass Re-enforced Plastic (GRP) pipe and the jacket pipe is made of either high density polyethylene or GRP pipe. While the core pipes can range in sizes from 20mm upto 1500mm, the jackets can be made up to the size of 2000mm in diameter. Cosmoplast also supplies leak detection systems for district cooling applications. The different types of jacket core pipe configurations include: HDPE - HDPE , GRP - HDPE , HDPE - GRP, GRP - GRP, HDPE - Steel, and GRP - Steel.