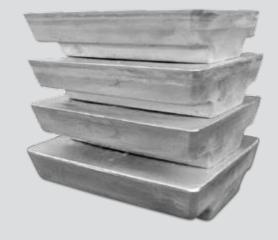

### **ALUMINUM INGOTS & SOWS**

Emirates Recycling supplies aluminum alloy ingots and sows to leading manufacturers of rolled aluminum sheet, plate, brazing sheet and extruded products for use in aerospace, building and construction, automotive, distribution and transportation industry segments.

The Group is one of the leading secondary aluminum recycling companies with an annual production capacity exceeding 18000 tones. We use the state of the art LOTTUS technology to melt aluminum scrap and produce both wrought and cast alloys. With great emphasis on quality, highest standards are maintained through the entire value chain right from the scrap sourcing up to the delivery of ingots. Our state of the art laboratory uses the ARL spectrometer to ensure consistent quality. We produce 1 ton alloy ingots, 500kg sows (cast blocks) and 7 kg ingots in compliance with international standards.