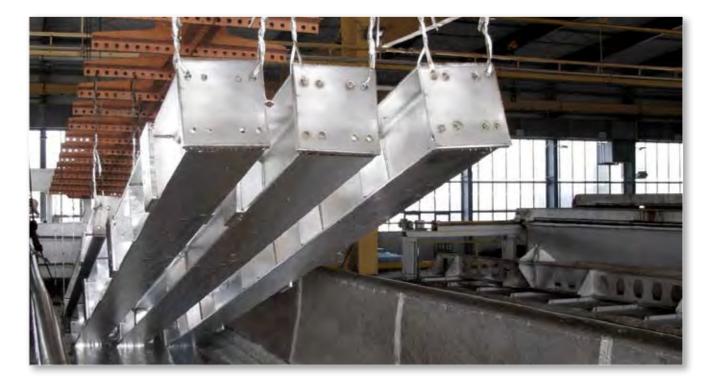

### HOT-ROLLED STRUCTURAL STEEL

Harwal Group produces hot-rolled structural steel sections for pre-engineered buildings in accordance with international standards. The sections are supplied in standard lengths and bundle configurations. The structural steel sections are produced from various alloys and can be produced in a number of shapes and sizes such as beams, columns, channels, equal and unequal angles, tees, sheets, hot-rolled bars and plates.

The mechanical, thermal and welding properties along with the guaranteed strength of hot-rolled structural steel make it suitable for many applications such as:

- Building and Construction
- Transport
- Equipment Supporting Structures
- Simple Pressure Vessels
- Chassis Parts