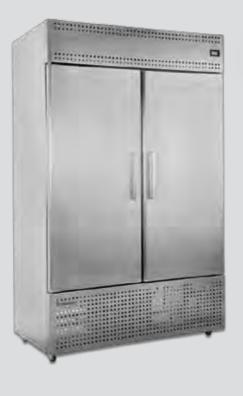

# STAINLESS STEEL REFRIGERATORS, FREEZERS & WATERCOOLERS

The Group manufactures Stainless Steel refrigerators and freezers matching the individual needs of customers, combining functionality with aesthetics. With its rich luster and polish, stainless steel conveys a look of utmost sophistication and adds elegance. The refrigeration units are tough, versatile, hygienic and easy to clean. Made with high quality stainless steel and manufactured with ISO & HACCP principles we deliver versatile and efficient stainless steel refrigerators.