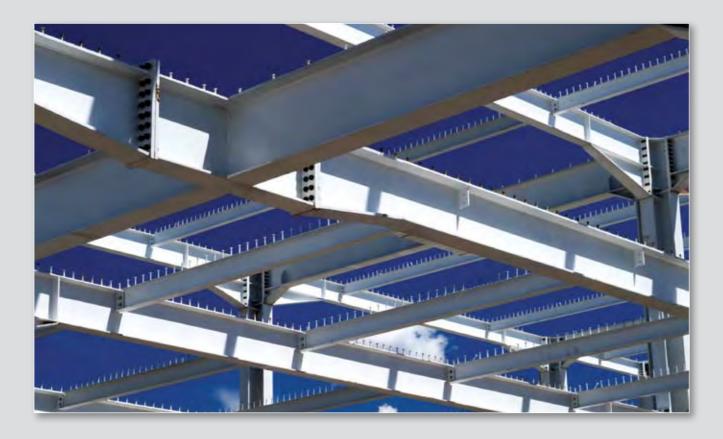

### HOT-ROLLED STRUCTURAL STEEL

Harwal Group produces hot-rolled structural steel sections for pre-engineered buildings in accordance with international standards. The sections are supplied in standard lengths and bundle configurations. The structural steel sections are produced from various alloys and can be produced in a number of shapes and sizes such as beams, columns, channels, equal and unequal angles, tees, sheets, hot-rolled bars and plates.

The mechanical, thermal and welding properties along with the guaranteed strength of hot-rolled structural steel make it suitable for many applications such as:

- Building and Construction
- Transport
- Equipment Supporting Structures
- Simple Pressure Vessels
- Chassis Parts