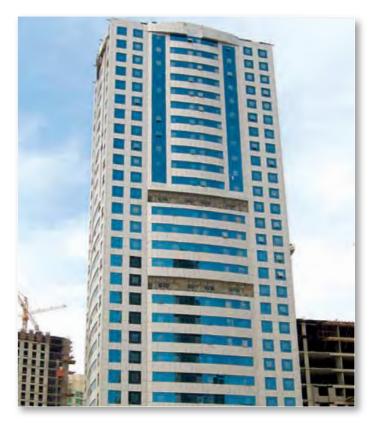

### **ROOF & WALL CLADDING**

Harwal Group manufactures various modular metallic components that meet all the needs of the construction industry. The most notable of these are the corrugated metal sheets in a wide variety of profiles. These profiled sheets offer architects and designers a range of choices for roof and wall cladding such as internal linings and external cladding for industrial and commercial buildings.

### **ALUMINUM COMPOSITE PANELS**

ALUPEX Aluminum Composite Panels, are a unique and versatile cladding material used in enhancing performance and aesthetics of modern building architecture. With the state-of-the-art technology of multi-layer extrusion lamination, two skins of non-corrosive special grade aluminum sheets are bonded on to the non-toxic polyethylene thermoplastic or a fire retardant mineral core to form a sandwich panel. The external skin surface of the aluminum composite panel is available in various finishes and colors made from PVDF paint coatings. The external surface is further protected by an easy-to-peel protective film.