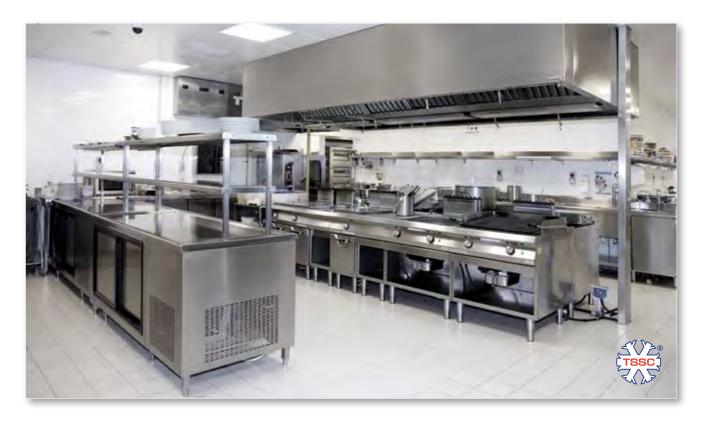

## STAINLESS STEEL KITCHEN EQUIPMENT

Modern kitchens are designed to reflect the individual needs of users, combining functionality with aesthetics. To meet this need, we offer a fully integrated range of stainless steel kitchens. With its rich luster and polish, stainless steel conveys a look of utmost sophistication and adds elegance to the kitchen décor. The stainless steel kitchen range includes sinks, cabinets, tables, trolleys, hoods, shelving, and various other equipment such as dryers, deep fryers, tray sliders, gastronome pans, shawarma grill and much more to compliment the range.