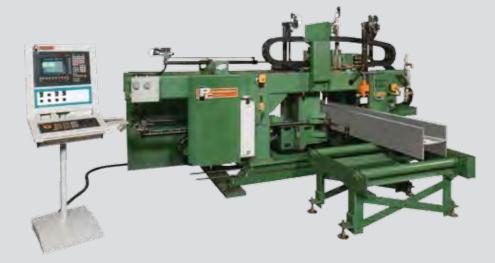

### **ROLL FORMING MACHINERY AND DIES**

### HARWAL MACHINERYLLE

Situated on a vast industrial complex and equipped with the latest multiple axis CNC lathe and milling machines, over 200 highly skilled engineers at the Harwal Group manufacture machinery for the metal roofing, siding, forming and lamination industries. Numerous companies in Russia, Kazakhstan, Ukraine and other CIS countries as well as the Middle East use machineries made by Harwal Group for their manufacturing processes.