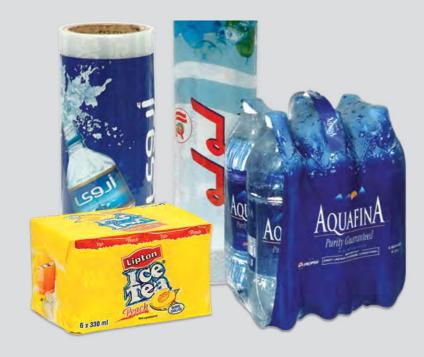

### **FILMS AND BAGS**

Plastic films and bags range includes Shrink films, FFS multilayer films, PE shopping bags and Industrial bags. These are produced keeping in mind the varied requirements of the industries.

The range caters to various industries like textiles, baby care, pharmaceuticals, packaged food and beverages, detergents and fertilizers to name a few. Our modern flexible packaging plant uses rotogravure and flexographic printing techniques and offers a variety of films and bags in plain and printed options of up to eight colors.