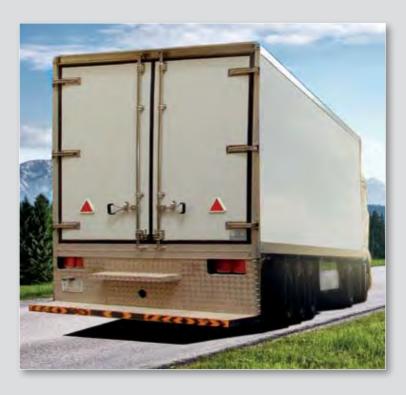

### **INSULATED VEHICLE BODIES**

As with the cold rooms, the high quality insulated panels are used to build insulated vehicle bodies. The insulated panels for vehicle bodies are manufactured in sizes of up to 7 meters in length and 3 meters in width, which are reinforced to give maximum strength and durability. We pride ourselves as one of the very few companies in the region to build vehicle bodies using only 6 panels, one for each side of the body. We are also one of the few companies who build refrigerated vehicle bodies using eutectic plates. These panels are used to maintain a certain temperature inside the insulated body for long periods even after the unit is disconnected from the power supply. Furthermore, movable partitions can be provided inside the insulated body allowing high flexibility in designing compartments.