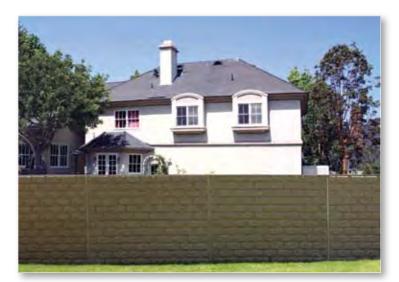

### **VINYL FENCES**

Duramax vinyl fencing is designed to deliver a low maintenance and durable solution to all fencing needs. Using state-of-art coextrusion technology Duramax vinyl fences can stand up to the most demanding weather conditions of the region. The fences do not use screws that rust or brackets that crack. A route-and-lock construction ensures that all parts are interlocked and will never pull apart. A wide range of fences such as picket fences, privacy fences, perimeter fences and pool fences are available with complimentary aesthetic caps.

### **DURAWALL**

Durawall is designed to replace traditional stone and brick walls with a durable vinyl reinforced steel structure. They eliminate the common problems found in traditional masonry walls of cracking and deterioration caused by shifting of the ground and weather etching of stone. They are easy to install, wind tested to withstand high winds, act as sound barriers and are stable in all weather conditions.