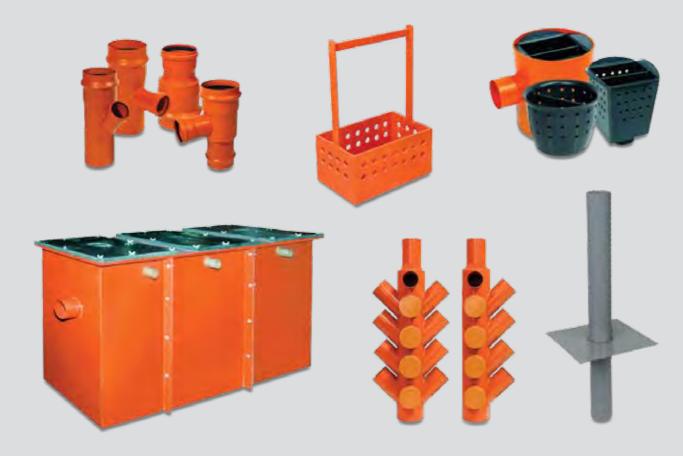

### **PLUMBING SYSTEMS FROM**

- uPVC Drainage Pipes and Fittings
- uPVC High Pressure Pipes and Fittings
- PP-R Pipes and Fittings
- PEX Pipes and Fittings
- HDPE Drainage Systems
- CPVC Pipes and Fittings
- Fabricated Plumbing Products
- uPVC Ball Valves
- Pipe Clamps & Supports
- Solvent Cements, Cleaners & Lubricants
- PE Compression Fittings

### **uPVC DRAINAGE PIPES AND FITTINGS**

Cosmoplast offers a wide range of uPVC drainage pipes and fittings covering a size range from 32mm up to 1000mm, providing the complete solution for our customers' piping needs. Our range of uPVC systems offers the most comprehensive line required to complete any domestic or industrial drainage system. Cosmoplast drainage pipes and fittings are manufactured with both solvent welding sockets and rubber ring (push fit) sockets, which satisfies the various requirements of projects, designers and installers. All our uPVC drainage pipes and fittings are manufactured and tested in accordance with the new British - European standards and awarded the BS Quality Kite Mark.

### **FABRICATED PLUMBING PRODUCTS**

Cosmoplast presents a wide range of custom made fabricated fittings and accessories made of uPVC, HDPE, ABS, polypropylene or GRP materials to suit different application areas in sewerage, water supply, irrigation, soil and waste applications. Examples of Cosmoplast fabricated items include Grease traps, Gully Traps, Dry manholes, Catch basins, Sand traps, and Bell Mounts.