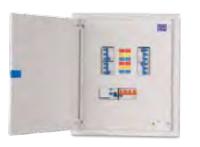

# LIGHTING, SWITCHGEARS AND METAL ENCLOSURES

Electrical distribution needs are continuously evolving in residential, commercial and industrial sectors. Improved operational safety and continuity of service are critical requirements. Understanding these changing needs Interplast introduced the DECOVOLT range of low voltage switchgears comprising of miniature circuit breakers, MCB ISOLATORS, MCB Distribution Systems and Fluorescent fixtures. DECOVOLT range of OEM manufactured products meet international IEC/EN standards. All DECOVOLT products are CE marked declaring conformity to European standards and safety regulations.