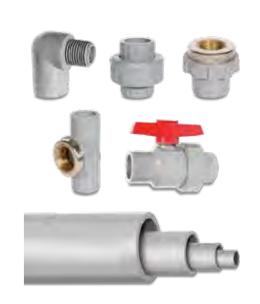

### **PLUMBING SYSTEMS FROM**

- uPVC Drainage Pipes and Fittings
- uPVC High Pressure Pipes and Fittings
- PP-R Pipes and Fittings
- PEX Pipes and Fittings
- HDPE Drainage Systems
- CPVC Pipes and Fittings
- Fabricated Plumbing Products
- uPVC Ball Valves
- Pipe Clamps & Supports
- Solvent Cements, Cleaners & Lubricants
- PE Compression Fittings

### **uPVC DRAINAGE PIPES AND FITTINGS**

Cosmoplast offers a wide range of uPVC drainage pipes and fittings covering a size range from 32mm up to 1000mm, providing the complete solution for our customers' piping needs. Our range of uPVC systems offers the most comprehensive line required to complete any domestic or industrial drainage system. Cosmoplast drainage pipes and fittings are manufactured with both solvent welding sockets and rubber ring (push fit) sockets, which satisfies the various requirements of projects, designers and installers. All our uPVC drainage pipes and fittings are manufactured and tested in accordance with the new British - European standards and awarded the BS Quality Kite Mark.

## **uPVC BALL VALVES**

Manufactured to the American ASTM and European EN standards, Cosmoplast uPVC ball valves satisfy the requirements of water supply systems and irrigation networks. The unique design of these valves and the implementation of built in unions enable easy installation and maintenance.

### PIPE CLAMPS AND SUPPORTS

A wide range of pipe clamps and supports manufactured to the highest quality standards are supplied by Cosmoplast. These clamps and supports are widely used in drainage, water supply and Fire Fighting systems, and are applicable for most of the piping materials including uPVC, ABS, CPVC, PPR, and GI to name a few.