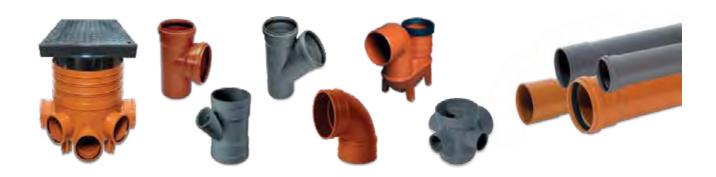

### **INFRASTRUCTURE PIPELINE SYSTEMS FROM**

- uPVC Pipes and Fittings for Main Water and Sewerage Lines
- HDPE Pipes & Fittings
- GRP Pipes & Fittings
- Pre-Insulated Pipes & Fittings
- LDPE Pipes & Fittings
- uPVC & GRP Wellcasings & Screens
- uPVC & GRP Fabricated Manholes
- Telecommunication Duct Pipes
- Re-inforced Thermoplastic Pipes

# **UPVC PIPES AND FITTINGS FOR MAIN WATER AND SEWERAGE LINES**

Cosmoplast uPVC pipes and fittings for main water and sewerage lines are manufactured to the latest international standards with sizes up to 1200mm and are supplied to major infrastructure projects in the region. Cosmoplast uPVC pipelines are manufactured to various international standards (DIN, EN, BS, ASTM etc) to satisfy the requirements of the various markets and sectors and are used in the following applications:

### **uPVC AND GRP FABRICATED MANHOLES**

Fabricated uPVC manholes with sizes ranging up to 1,200mm in diameter and GRP manholes of up to 2,400mm in diameter and any specified height can be fabricated in the company's facilities. Manholes are the largest entry chambers providing access to a sewer or drainage system for maintenance equipment and inspectors. The applications for which manholes can be used include: