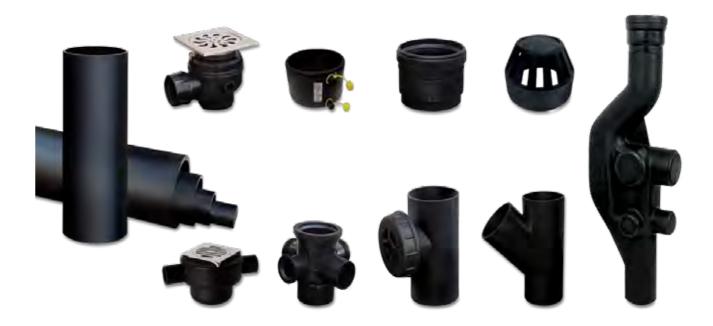

### **INFRASTRUCTURE PIPELINE SYSTEMS FROM**

- uPVC Pipes and Fittings for Main Water and Sewerage Lines
- HDPE Pipes & Fittings
- GRP Pipes & Fittings
- Pre-Insulated Pipes & Fittings
- LDPE Pipes & Fittings
- uPVC & GRP Wellcasings & Screens
- uPVC & GRP Fabricated Manholes
- Telecommunication Duct Pipes
- Re-inforced Thermoplastic Pipes

# **UPVC PIPES AND FITTINGS FOR MAIN WATER AND SEWERAGE LINES**

Cosmoplast uPVC pipes and fittings for main water and sewerage lines are manufactured to the latest international standards with sizes up to 1200mm and are supplied to major infrastructure projects in the region. Cosmoplast uPVC pipelines are manufactured to various international standards (DIN, EN, BS, ASTM etc) to satisfy the requirements of the various markets and sectors and are used in the following applications:

### **HDPE PIPES & FITTINGS FOR MAIN WATER AND SEWERAGE LINES**

Cosmoplast HDPE pipes and fittings for main water and sewerage are manufactured to the latest international standards with sizes up to 1400mm and are supplied to major infrastructure projects in the region. Cosmoplast polyethylene pipelines are manufactured to various international standards (ISO, DIN, ASTM,...etc) to satisfy the requirements of the various markets and sectors and are corrosion resistant with smooth bores which guarantee smooth water flow and minimize sediment build up. HDPE pipes eliminate the cause of odor, taste and turbidity. Combined with high quality jointing techniques HDPE pipes are considered the most suitable for water and drainage service and distribution lines.

### **uPVC AND GRP FABRICATED MANHOLES**

Fabricated uPVC manholes with sizes ranging up to 1,200mm in diameter and GRP manholes of up to 2,400mm in diameter and any specified height can be fabricated in the company's facilities. Manholes are the largest entry chambers providing access to a sewer or drainage system for maintenance equipment and inspectors. The applications for which manholes can be used include: