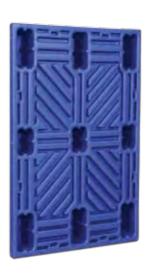

### **PLASTIC PALLETS**

Cosmoplast plastic pallets are manufactured in standard sizes and capacities to withstand the static and dynamic loads as per customer requirements. The main types of pallets available are:

- Nesting Pallets.
- Industrial Pallets.
- Pallet Jacks.
- Injection Pallets.

These pallets are designed for easy and quick handling by forklifts and are ideal for warehousing as well as outdoor applications whether mounted on the racks or stacked on the floor. The pallets are suitable for use in food industry and conventional goods in addition to chemicals and pharmaceuticals industries and are 100% recyclable as these are made entirely from plastic polymers.