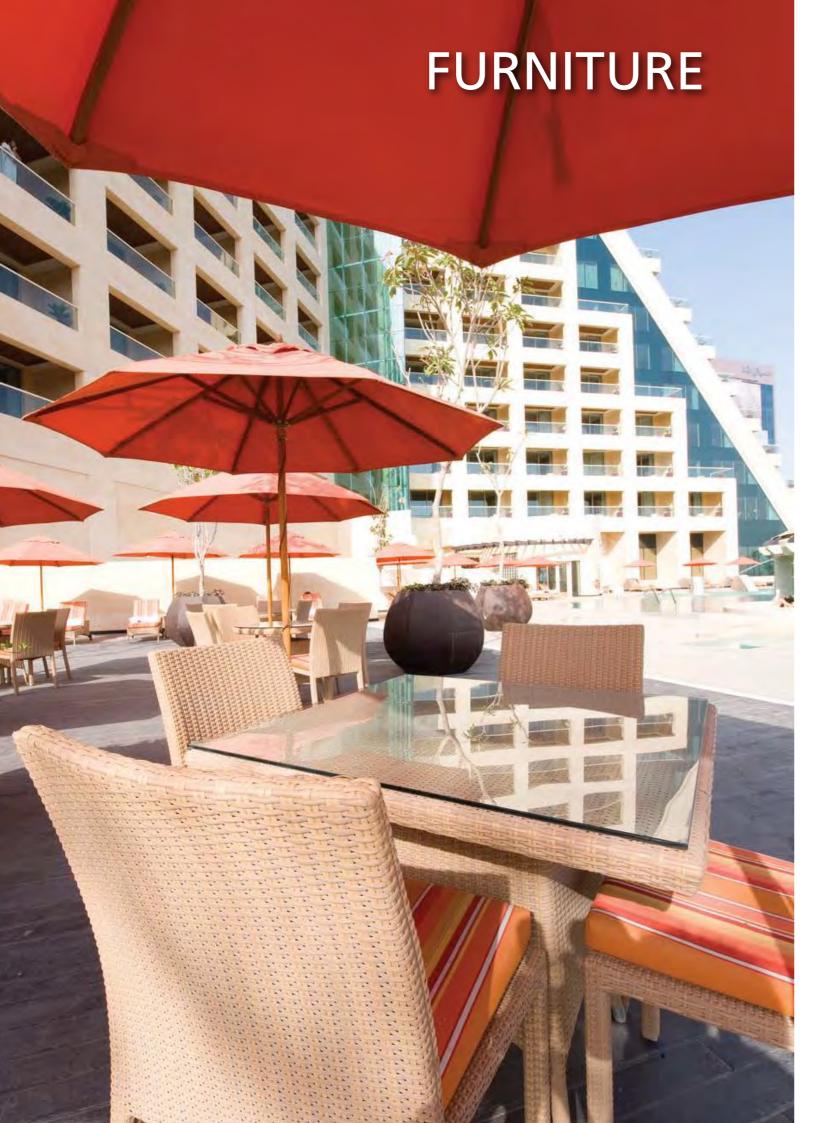

### **OUTDOOR FURNITURE**

Outdoor Living features a complete range of furniture for outdoor contract use. Tested for strength and durability the furniture can withstand extreme weather conditions and is virtually maintenance free. The extensive collection includes chairs, tables, sofas, loungers, day beds and umbrellas, all manufactured from quality aluminum, teakwood or rattan and upholstered in weather resistant materials. The entire collection is suitable for beach and pool side.