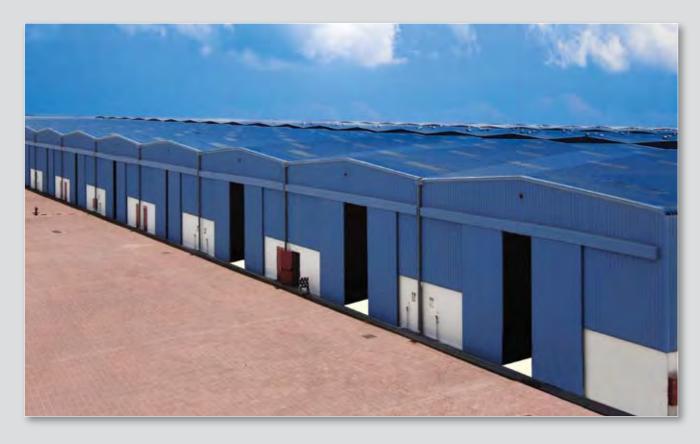

### **SEAMLESS ROOFING SYSTEM**

BASCO Seamless Roofing System caters to the advanced roofing needs of the Middle East region. It is a unique roofing system where sheets are joined together using a snap lock system. The seamless flat roof metal covering system is used in industrial and civil buildings and complies with the latest architectural trends. With its essential shape, aesthetic appearance, constructive economies and outstanding technical properties, the seamless roofing system is the perfect balance between technology and appearance. The seamless roofing system uses roll formed panels that are attached to the structural substrate through a concealed method enabling its use on many applications from low pitched roofs to vertical or horizontal ribbed walling. The seamless roofing panels are also available as insulated composite panels, to make the system energy efficient. Reducing energy loss will not only lower running costs and CO2 emissions but will also reduce the actual cost of the building itself by scaling down the size of refrigeration and air handling plants.