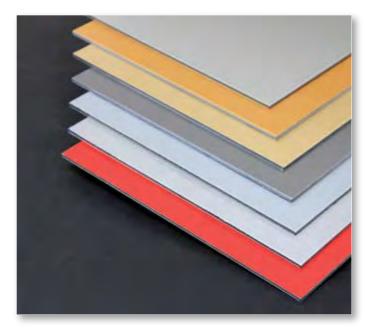

### **ALUMINUM COMPOSITE PANELS**

ALUPEX Aluminum Composite Panels, are a unique and versatile cladding material used in enhancing performance and aesthetics of modern building architecture. With the state-of-the-art technology of multi-layer extrusion lamination, two skins of non-corrosive special grade aluminum sheets are bonded on to the non-toxic polyethylene thermoplastic or a fire retardant mineral core to form a sandwich panel. The external skin surface of the aluminum composite panel is available in various finishes and colors made from PVDF paint coatings. The external surface is further protected by an easy-to-peel protective film.

- Superior strength-to-weight ratio.
- Life expectancy of up to 20 years.
- Surface smoothness.
- Easy Installation.
- Attractive Finishes.
- Reduces heat and sound transmission.

### **Applications**

- External Wall Cladding.
- Curtain Walls and Internal Finishes.
- Rooftop Edges and Wall Canopies.
- Stairways and Elevators.
- Advertising Display Sign Boards.
- Spandrels, Column Covers and Beam Wraps.