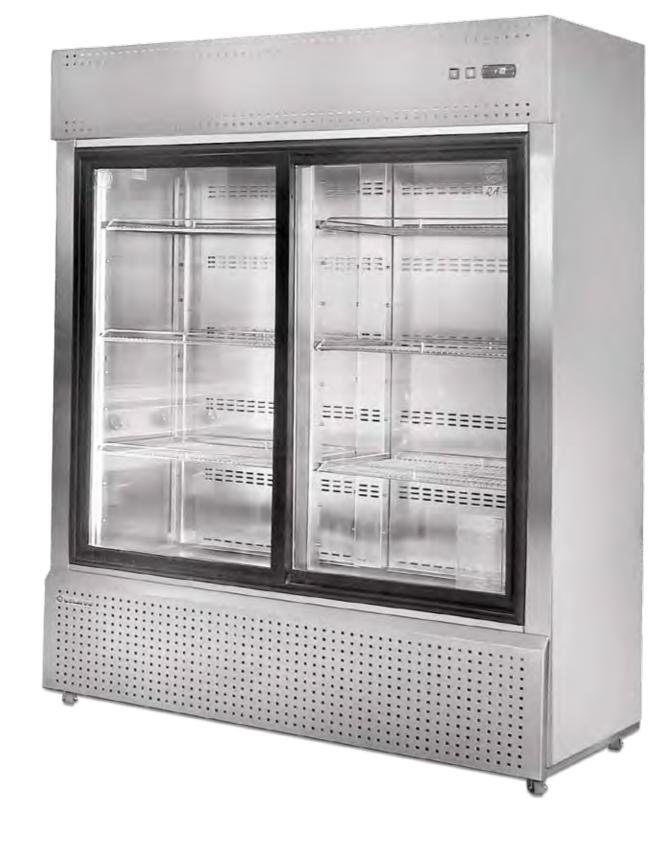

# STAINLESS STEEL REFRIGERATORS, FREEZERS & WATERCOOLERS

The Group manufactures Stainless Steel refrigerators and freezers matching the individual needs of customers, combining functionality with aesthetics. With its rich luster and polish, stainless steel conveys a look of utmost sophistication and adds elegance. The refrigeration units are tough, versatile, hygienic and easy to clean. Made with high quality stainless steel and manufactured with ISO & HACCP principles we deliver versatile and efficient stainless steel refrigerators.