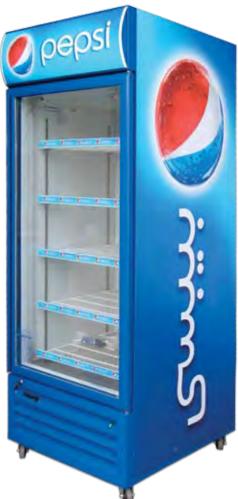

# **REFRIGERATION**

Manufactured under the Celsius brand, display chillers, freezers and open showcase chillers provide a wide range of refrigeration solutions to major food and beverage companies and retailers. These high quality energy efficient refrigerators can be equipped with digital thermometers, high resolution digital print stickers, additional shelves and door locks as per the customer specifications.