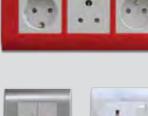

### **ELECTRICAL SWITCHES & SOCKETS**

The EDISON range of products includes switches, sockets, electrical wiring devices and accessories under the series Dura Finish, Designer, Royale and Nano. The range from EDISON comes with exotic designs and color schemes and can be offered in custom designs to match any décor. All wiring accessories are manufactured to Gulf and international specifications and our fully equipped laboratory is capable of carrying out all the tests specified by the relevant standards.

The EDISON Royale is a fully modular international range of switches, sockets & accessories that offers flexibility and is aesthetically pleasing. With an extensive selection of modules, it easily fits into a wall fixing back frame which are covered by various designs and colors of front plates.

The weatherproof series enables safe operation of equipment for exterior applications. The Nano range of wiring accessories are made from carefully finished genuine metal flat plates to match all architectural decors with impressive style. The Nano range also offers metal clad switches and sockets with anti corrosion protection for low voltage commercial and industrial applications.