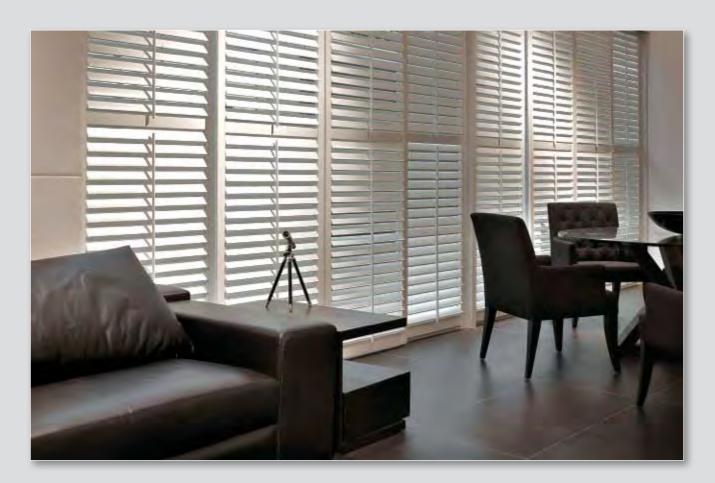

### **WINDOW SHUTTERS**

ShutterSMART is a low maintenance alternative to traditional wood window shutters. Made in the USA, ShutterSMART's Polyclad Hardwood Shutters are energy efficient and completely free of paint, formaldehyde and VOCs. They're fully recyclable, and unlike wood shutters, will not fade, chip, warp, crack or peel. Each shutter is custom built with a hardwood core that is clad with a poly surface. The solid wood construction delivers the strength of a wood shutter, while the polyclad surface is low maintenance, easy to clean and elegant.