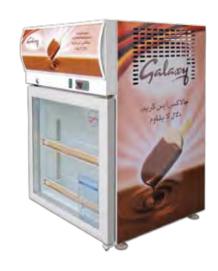

# **REFRIGERATION**

Manufactured under the Celsius brand, display chillers, freezers and open showcase chillers provide a wide range of refrigeration solutions to major food and beverage companies and retailers. These high quality energy efficient refrigerators can be equipped with digital thermometers, high resolution digital print stickers, additional shelves and door locks as per the customer specifications.