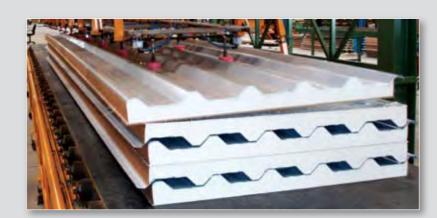

### **INSULATED COMPOSITE PANELS**

The complete system of pre-insulated monolithic composite panels manufactured by the Group offer excellent acoustic and thermal insulation for building roofs and walls for various kinds of industrial and civil structures.

The unique sandwich construction of the composite panel is a result of injecting rigid polyurethane foam at high density between two rigid facings. With the combination of a variety of quality facing materials, TSSC offers a wide choice of sandwich panels.

- Compliant with the most stringent life expectancy and structural demands.
- Offer excellent acoustic performance, fire resistance and thermal insulation.
- Differentiated sections of corrugations offer structural characteristics to the building.
- Plain and corrugated finish.
- Pre-painted and mill finish in Aluminum, Aluzinc and galvanized steel.