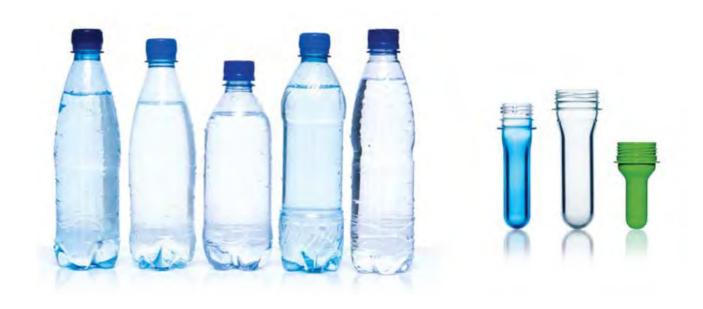

## **PET PREFORMS AND BOTTLES**

Harwal Group manufactures and supplies PET preforms and bottles for mineral water, juice, carbonated soft drinks, dairy products and edible oil industries from its plants equipped with the latest manufacturing technology.

We design unique geometry preforms, without compromising on the quality and crucial physical properties of formed bottles. Using state of the art machines and market leading Husky Moulding Systems, we make preforms that are unmatched in finishing and performance.