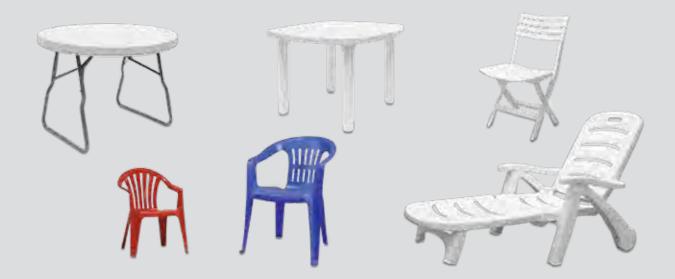

### **PLASTIC FURNITURE**

Stylish, strong and lightweight, our range of Cosmoplast plastic furniture provides the ideal solution for indoor and outdoor requirements. The high quality of Cosmoplast products helps maintain our position as the leading brand of plastic furniture in the region. The furniture range includes:

- Plastic Chairs.
- Plastic Baby Chairs.
- Plastic Stools.
- Plastic Tables.

Easy to clean, stack and transport, our furniture range is available in a variety of colors and designs to meet the expectations of our customers.