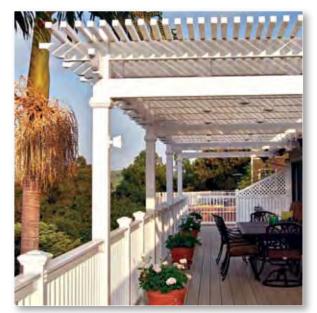

### VINYL DECKING

Duramax offers a line of vinyl decking that delivers the beauty of traditional wood decks in a low maintenance and durable polyvinyl. Using a proprietary cellular PVC capstock, Dura Deck offers a surface that has the look and feel of a wood surface. The rigid vinyl base delivers tremendous strength for wide spans allowing the deck to be mounted right over existing wood joists. Unlike composite decks, DuraDeck will not sag or warp under the sun. In fact, it stays cooler to the touch under even the hot sun.

### **PATIO COVERS**

Low-maintenance vinyl patio covers have become the product of choice of landscape designers, architects, and homeowners. These solid structures have an impressive look and feel.

- Unlike wood, vinyl will not rot, warp, crack, attract termites, or ever need painting.
- Unlike aluminum, vinyl is quiet in the rain and will be cool to the touch under the sun.
- Patio covers are engineered to meet local engineering standards.
- Available in various colors.