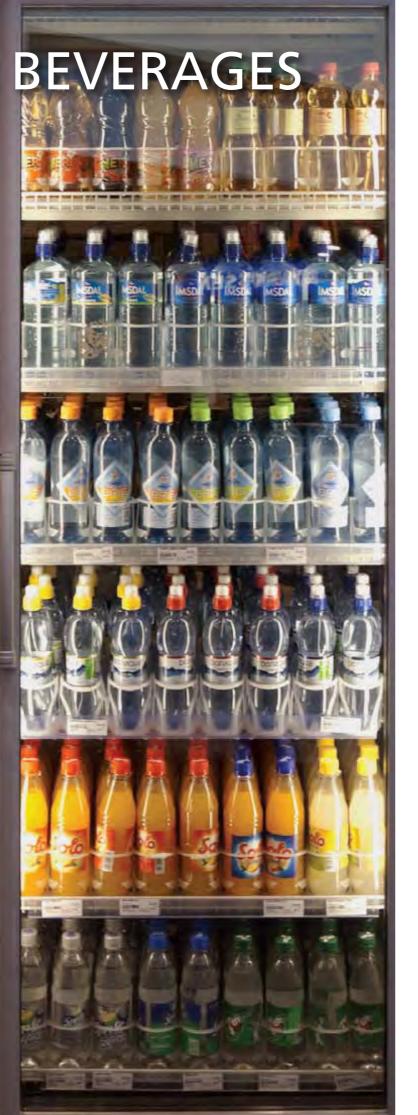

# **BEVERAGES**

# FRUIT JUICES, CARBONATED DRINKS, DRINKING WATER AND CONTRACT BEVERAGE FILLING

UBF, The beverages division of the Group, manufactures and distributes a broad range of beverages including fruit juices, carbonated drinks and pure drinking water. Manufactured under the Maaza brand are a wide range of juices with flavors such as Mango, guava, fruit mix, orange and apple. The new premium juice brand "Mambo" is a fruit juice based drink with a range that includes fruit drinks, nectar and 100% juice. Mambo is available in an array of flavors including Mango, Guava, Orange, Mixed Fruit and Apple. Produced from specially selected fruit pulps, purees and juices, Mambo delivers excellent taste and satisfaction. Mambo products are packed in PET bottles for convenience, enriched with Vitamin C for health and preserved for longer life enabling it to be delivered to many countries around the world. Aqua Q is our pure drinking water brand. Cool Up is the soda water brand that also includes juice drinks in various flavors.